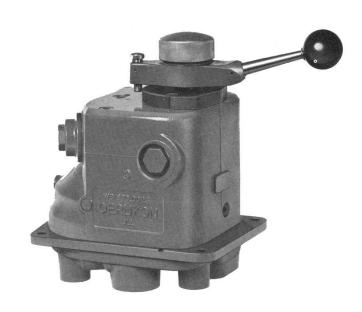

## Knorr and Oerlikon distributors, valves and other components overhaul management

| Ghibellina cod. | Description   | Unit price | Timing   |
|-----------------|---------------|------------|----------|
| S4.1.1.2.1      | Knorr cock D2 | 2330.00 €  | 60-90 gg |