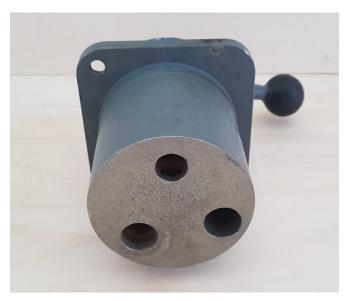

## Knorr and Oerlikon distributors, valves and other components overhaul management

| Ghibellina cod. | Description   | Unit price | Timing   |
|-----------------|---------------|------------|----------|
| S4.1.1.2.1      | Knorr cock D2 | 2330.00 €  | 60-90 gg |