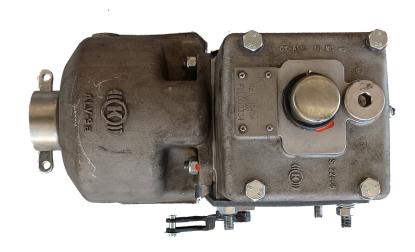

## Knorr and Oerlikon distributors, valves and other components overhaul management

| Ghibellina cod. | Description | Unit price | Timing   |
|-----------------|-------------|------------|----------|
| S41.411         | Brake group | 2700.00 €  | 60-90 gg |