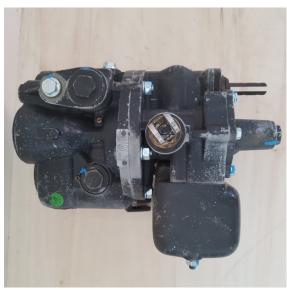

## Knorr and Oerlikon distributors, valves and other components overhaul management

| Ghibellina cod. | Description      | Unit price | Timing   |
|-----------------|------------------|------------|----------|
| S41.2.2.1       | Distr. Knorr KE1 | 855.00 €   | 60-90 gg |