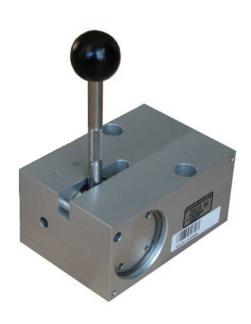

## Knorr and Oerlikon distributors, valves and other components overhaul management

| Ghibellina cod. | Description      | Unit price | Timing   |
|-----------------|------------------|------------|----------|
| S41.2.2.1       | Distr. Knorr KE1 | 855.00 €   | 60-90 gg |