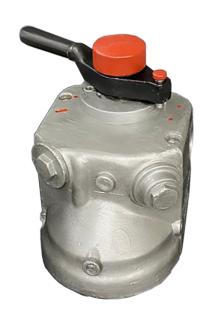

## Knorr and Oerlikon distributors, valves and other components overhaul management

| Ghibellina cod. | Description      | Unit price | Timing   |
|-----------------|------------------|------------|----------|
| S41.2.2.1       | Distr. Knorr KE1 | 855.00 €   | 60-90 gg |