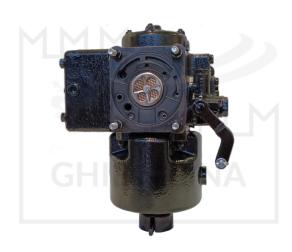

## Knorr and Oerlikon distributors, valves and other components overhaul management

| Ghibellina cod. | Description         | Unit price | Timing   |
|-----------------|---------------------|------------|----------|
| S4.1.2.1.1      | Dist. Oerlikon EST3 | 1070.00 €  | 60-90 gg |