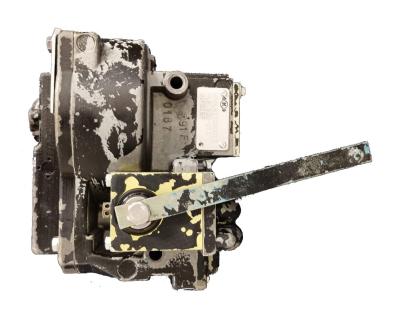

## Knorr and Oerlikon distributors, valves and other components overhaul management

| Ghibellina cod. | Description      | Unit price | Timing   |
|-----------------|------------------|------------|----------|
| S41.2.2.1       | Distr. Knorr KE1 | 855.00 €   | 60-90 gg |