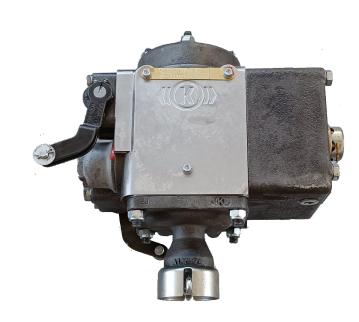

## Knorr and Oerlikon distributors, valves and other components overhaul management

| Ghibellina cod. | Description   | Unit price | Timing   |
|-----------------|---------------|------------|----------|
| S4.1.1.2.1      | Knorr cock D2 | 2330.00 €  | 60-90 gg |