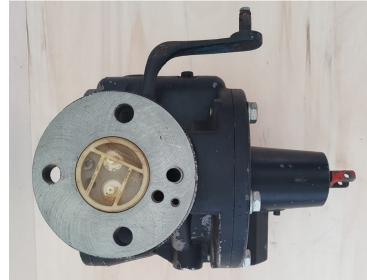

## Knorr and Oerlikon distributors, valves and other components overhaul management

| Ghibellina cod. | Description           | Unit price | Timing   |
|-----------------|-----------------------|------------|----------|
| S4.1.1.3.1      | Oerlikon cock FV4-a05 | 1090.00 €  | 60-90 gg |