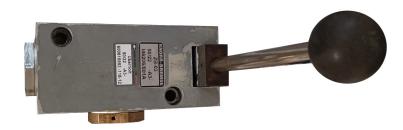

## Knorr and Oerlikon distributors, valves and other components overhaul management

| Ghibellina cod. | Description   | Unit price | Timing   |
|-----------------|---------------|------------|----------|
| S4.1.1.2.1      | Knorr cock D2 | 2330.00 €  | 60-90 gg |