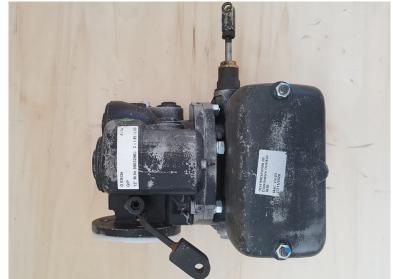

## Knorr and Oerlikon distributors, valves and other components overhaul management

| Ghibellina cod. | Description           | Unit price | Timing   |
|-----------------|-----------------------|------------|----------|
| S4.1.2.2.1.1    | Distr. Knorr KE1 dvSL | 1190.00 €  | 60-90 gg |