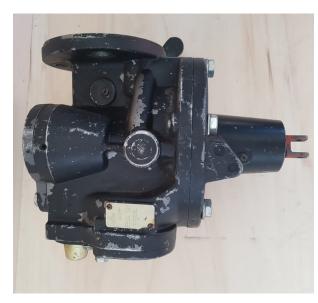

## Knorr and Oerlikon distributors, valves and other components overhaul management

| Ghibellina cod. | Description       | Unit price | Timing   |
|-----------------|-------------------|------------|----------|
| S4.1.1.2        | Oerlikon cock FV3 | 900.00€    | 60-90 gg |