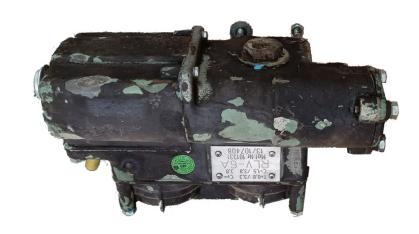

## Knorr and Oerlikon distributors, valves and other components overhaul management

| Ghibellina cod. | Description         | Unit price | Timing   |
|-----------------|---------------------|------------|----------|
| S4.1.2.1.1      | Dist. Oerlikon EST3 | 1070.00 €  | 60-90 gg |