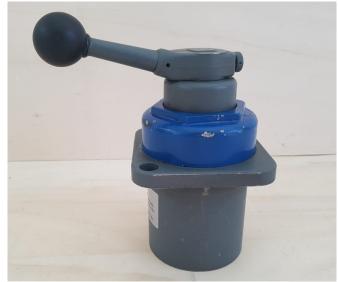

## Knorr and Oerlikon distributors, valves and other components overhaul management

| Ghibellina cod. | Description     | Unit price | Timing   |
|-----------------|-----------------|------------|----------|
| S4.1.1.2.2      | Knorr cock FB11 | 855.00 €   | 60-90 gg |