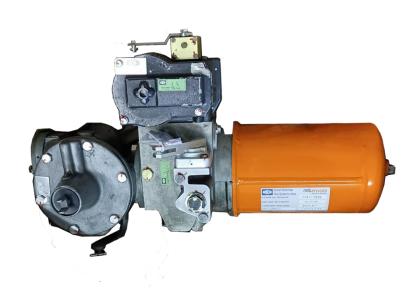

## Knorr and Oerlikon distributors, valves and other components overhaul management

| Ghibellina cod. | Description | Unit price | Timing   |
|-----------------|-------------|------------|----------|
| S41.411         | Brake group | 2700.00 €  | 60-90 gg |