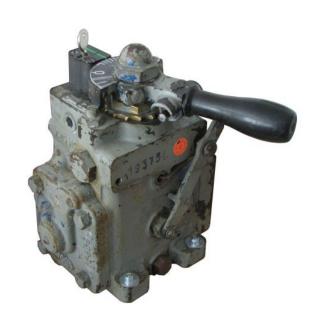

## Knorr and Oerlikon distributors, valves and other components overhaul management

| Ghibellina cod. | Description   | Unit price | Timing   |
|-----------------|---------------|------------|----------|
| S4.1.1.2.1      | Knorr cock D2 | 2330.00 €  | 60-90 gg |