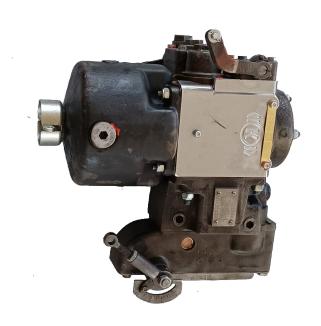

## Knorr and Oerlikon distributors, valves and other components overhaul management

| Ghibellina cod. | Description | Unit price | Timing   |
|-----------------|-------------|------------|----------|
| S41.411         | Brake group | 2700.00 €  | 60-90 gg |