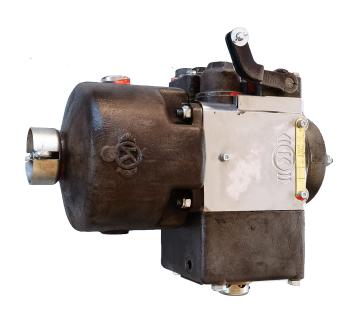

## Knorr and Oerlikon distributors, valves and other components overhaul management

| Ghibellina cod. | Description | Unit price | Timing   |
|-----------------|-------------|------------|----------|
| S41.411         | Brake group | 2700.00 €  | 60-90 gg |