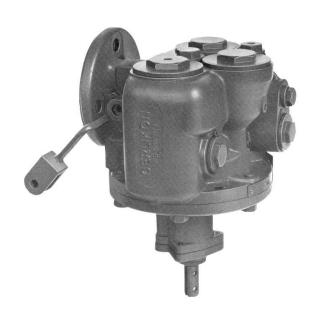

## Knorr and Oerlikon distributors, valves and other components overhaul management

| Ghibellina cod. | Description         | Unit price | Timing   |
|-----------------|---------------------|------------|----------|
| S4.1.2.1.1      | Dist. Oerlikon EST3 | 1070.00 €  | 60-90 gg |